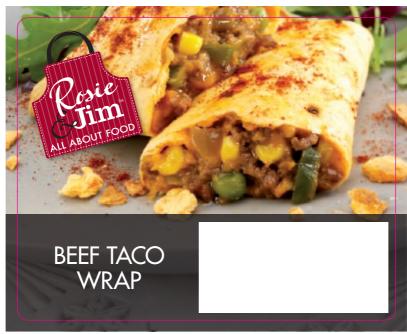

# Cooking Instructions:

# Ovenbake

Preheat oven to 180°C.

Ovenbake at 180°C for 15-20 minutes.

#### Or

# George Foreman / Panini grill

Cook for approximately 5 minutes on the hot grill.