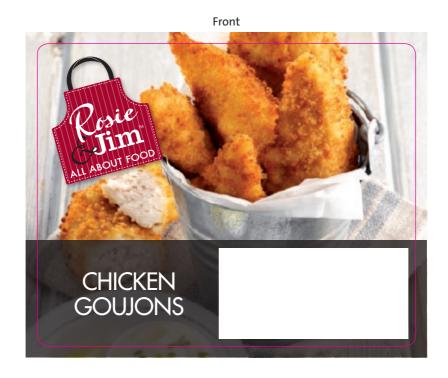

# Cooking Instructions:

# Ovenbake

Preheat oven to 180°C.

Ovenbake at 180°C for 15-20 minutes.

#### Or

# George Foreman / Panini grill

Cook for approximately 5 minutes on the hot grill.