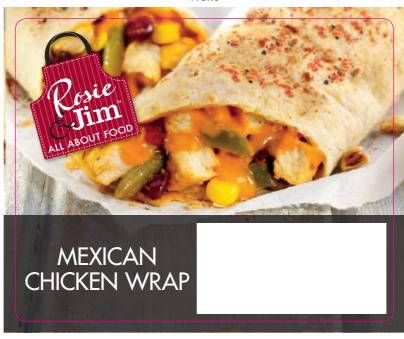

# Cooking Instructions:

# Ovenbake

Preheat oven to 180°C.

Ovenbake at 180°C for 15-20 minutes.

#### Or

# George Foreman / Panini grill

Cook for approximately 5 minutes on the hot grill.