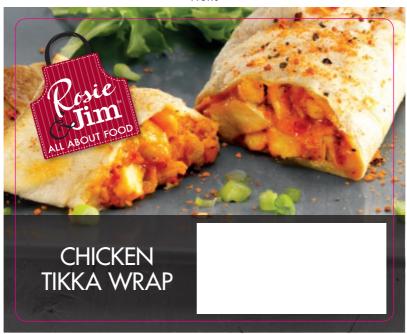

# Cooking Instructions:

# Ovenbake

Preheat oven to 180°C.

Ovenbake at 180°C for 15-20 minutes.

#### Or

# George Foreman / Panini grill

Cook for approximately 5 minutes on the hot grill.