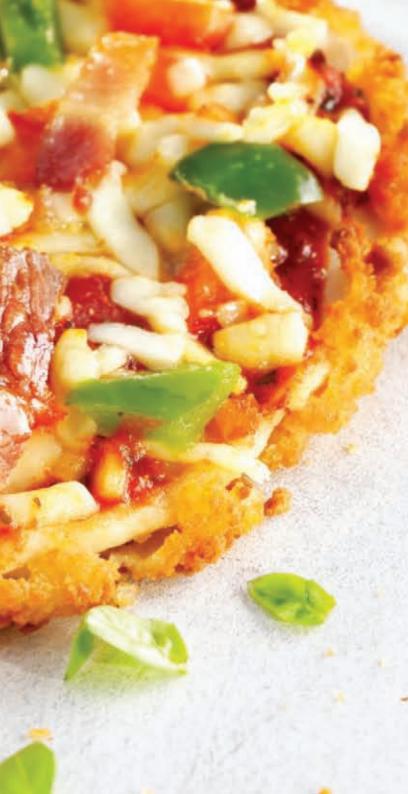

## INTRODUCING PIZZA TWIST...

Rosie and Jim have developed an exciting and innovative new food concept. PIZZA TWIST is a tender chicken fillet coated in crispy breadcrumb, with a delicious topping of tomato, mozzarella, peppers and smokey bacon.

**PIZZA TWIST** is a patented world first available only from 'Rosie and Jim'

#### PIZZA TWIST is available...

- frozen in foodservice catering packs to suit hot counters, restaurants, etc.
- frozen in retail packs to suit butcher shops, convenience stores, factory outlets etc.

GARLIC CHICKEN KIEV